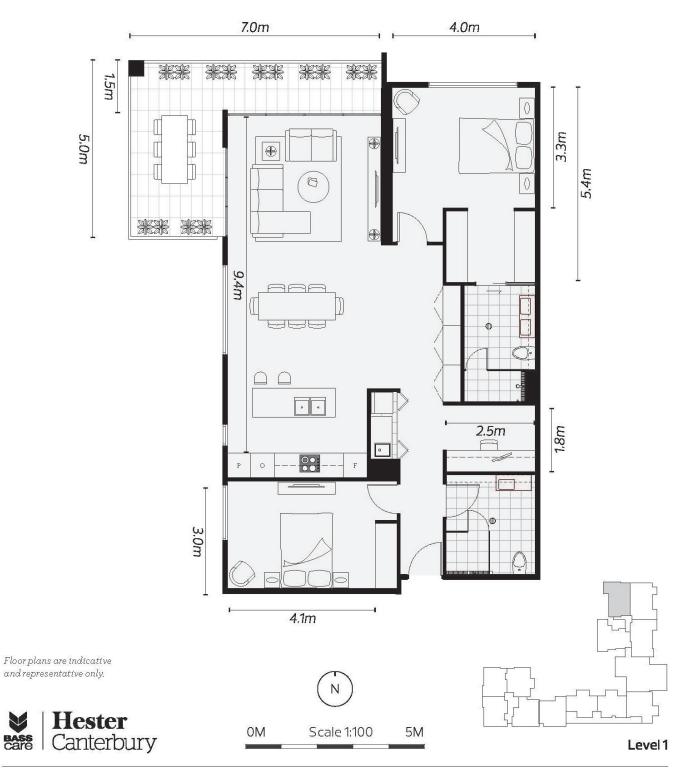

## Apartment 1.10

2 BEDROOM + 2 BATHROOM + STUDY ALCOVE Internal 115m<sup>2</sup> / 12.38sq. Terrace 14m<sup>2</sup> / 1.51sq. Total 129m<sup>2</sup> / 13.89sq. Carpark Two (Tandem). Storage One.

T: 03 8809 0300