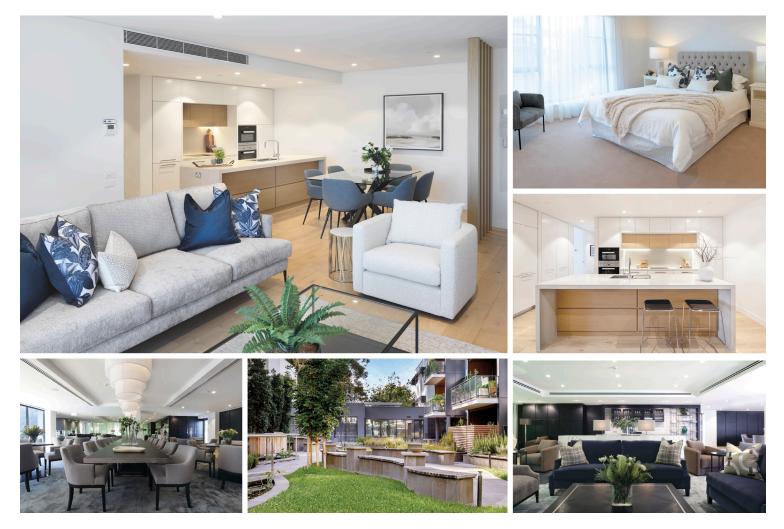

## Enjoy your independence in one of Melbourne's most exclusive retirement settings.

Hester Canterbury, with 34 apartments across three levels, offers an exceptional lifestyle in Melbourne's exclusive retirement setting. Each apartment features spacious lounge and dining areas with premium timber floors and sophisticated Miele-equipped kitchens.

Enjoy beautiful gardens and thoughtfully designed common areas for quality time with loved ones. The elegant marble bar, club lounge, private dining room, well-equipped gym, cinema, and intimate library cater to diverse needs in this premier community.