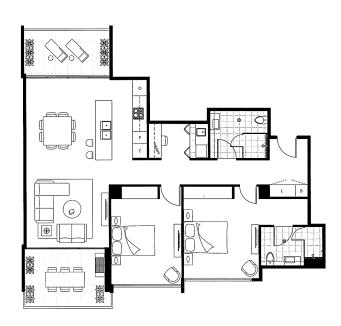

## APT 1.09 FOR SALE

Offers Above \$1,600,000

Internal 110m2 | 10.22sq

Terrace 13m2 + 6m2 | 1.77sq

Total 129m2 | 11.99 sq

The 13.89sqm Hester north facing apartment is perfectly located within walking distance of Maling Road boutiques, cafes and restaurants and public transport. Architecturally designed by award winning architects Marchese Partners, this residence offers a fully equipped Miele kitchen including

A bespoke master retreat is adjoined by an opulent ensuite and spacious wardrobe, one further bedroom both with built in robe is serviced by a fully tiled main bathroom, separate laundry with Miele washer and dryer. Other features include 2 secure underground parking spaces, private access to lift and study nook, competes this meticulous abodes extensive list of credentials.