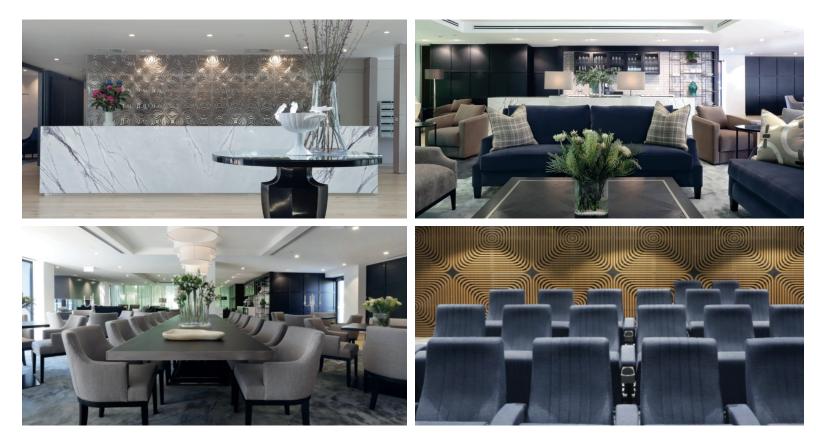

## A series of shared spaces that bring people together.

As you enter Hester Canterbury, beneath the impressive porte-cochere, you will find the stylish reception. Beyond this is the intimate lounge and dining room; these cosy yet sophisticated spaces are perfect for any social gathering. Also, on ground level is the handsome library and landscaped courtyard garden with water feature and barbeque facilities.

On the lower ground there is a gymnasium, cinema and resident wine cellar. The secure car park is easily accessed by the lift that takes you directly to your apartment level. Hester Canterbury is in walking distance to Maling Road Village and public transport. Should it ever be required, support and care are available from BASScare we are a leading community, not-for-profit organisation, serving the people of Boroondara for over 60 years.